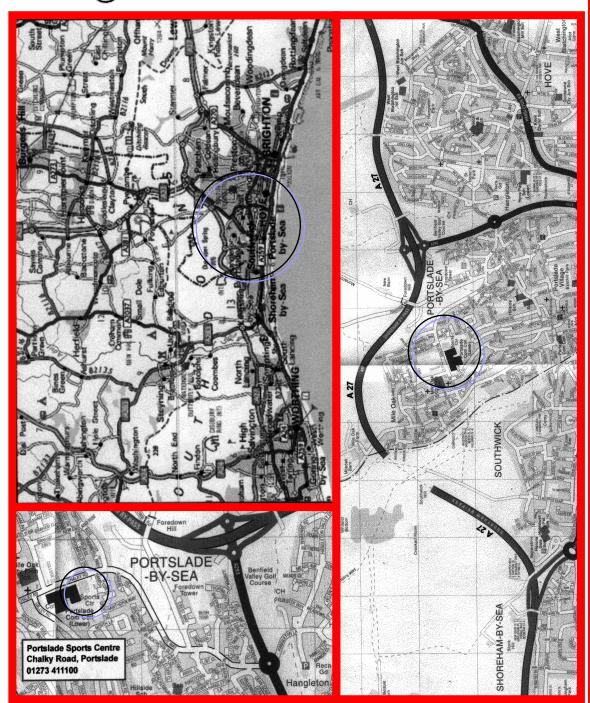

### Course Venue

Portslade Sports Centre

Chalky Road

Portslade

Brighton

East Sussex

BN41 2WS

All styles and levels welcome, including beginners.